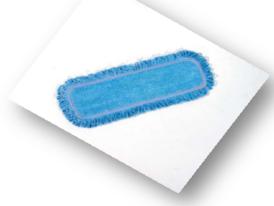

#### C<sup>2</sup> 18" Dry Dusting Pad

- Microfiber yarn blend attracts and picks up dust
- Microfiber yarn fringe adds enhanced dust attraction and containment.
- No chemicals needed; captures contaminants via static attraction.
- Industrial quality; withstands hundreds of washings.