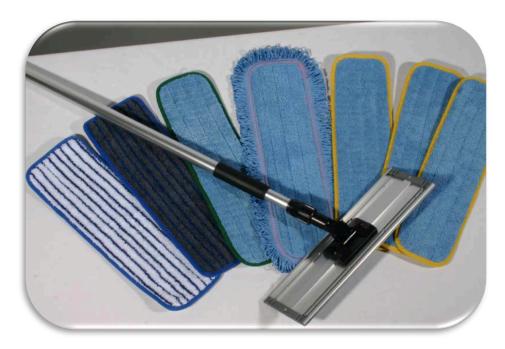

# C<sup>2</sup> 50" Aluminum Handle & 18" Applicator Head Set

- · Fast, easy turn and lock extension system.
- · Applicator Head built with riveted velcro for easy use and durability