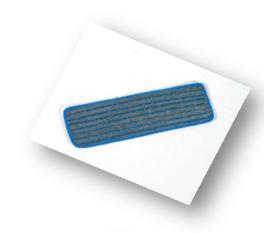

#### C<sup>2</sup> Super Hard™ & C<sup>2</sup> Hard™ Application 18" Pad

- Distributes C<sup>2</sup> Super Hard™ & C<sup>2</sup> Hard™ evenly with no streaking.
- Machine washable. After application, just rinse out and put the pad in a bucket of water until you can wash it. Comes back like new.
- Standard looped pile microfiber weave lets the pad glide across the floor quickly, smoothly and easily. There are no snags or hangups as with standard terry cloth or sponge applicators, or cotton mops.
- Won't absorb material or leave fabric fibers on floors.
- Also comes in a 36" size for larger application areas.

### C<sup>2</sup> Tint™ & C<sup>2</sup> Color Hard™ Application 18" Pad

- Distributes colors evenly with no streaking.
- Machine washable. After application, just rinse out and put the pad in a bucket of water until you can wash it. Comes back like new.
- Standard looped pile microfiber weave lets the pad glide across the floor quickly, smoothly and easily. There are no snags or hang-ups as with standard terry cloth or sponge applicators, or cotton mops.
- Won't absorb material or leave fabric fibers on floors.

#### C<sup>2</sup> Seal™ Application 18" Pad

- Specifically made for spreading material ultra-thin
- Machine washable. After application, just rinse out and put the pad in a bucket of water until you can wash it. Comes back like new.
- Standard looped pile microfiber weave lets the pad glide across the floor quickly, smoothly and easily. There are no snags or hang-ups as with standard terry cloth or sponge applicators, or cotton mops.
- Won't absorb material or leave fabric fibers on floors.